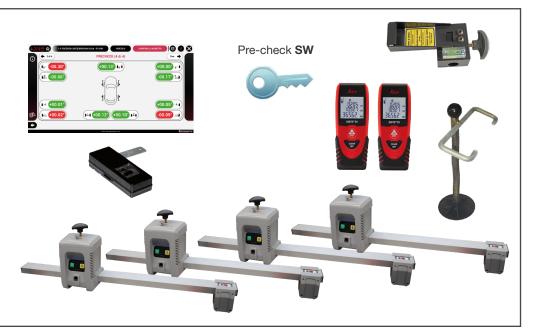

#### PROADAS RS DIGITAL

| Code          | Electrical Supply                                                                                                                                                                                                                                                                                                                                                                                                                                                                                                                                                                                                                                                                                                                                                                                                                                                                                                                                                                                                                                                                                                                                                                                                                                                                                                                                                                                                                                                                                                                                                                                                                                                                                                                                                                                                                                                                                                                                                                                                                                                                                                              | Description                                                                                                                                                                                                                                                                                                                                                                                                                                                             |
|---------------|--------------------------------------------------------------------------------------------------------------------------------------------------------------------------------------------------------------------------------------------------------------------------------------------------------------------------------------------------------------------------------------------------------------------------------------------------------------------------------------------------------------------------------------------------------------------------------------------------------------------------------------------------------------------------------------------------------------------------------------------------------------------------------------------------------------------------------------------------------------------------------------------------------------------------------------------------------------------------------------------------------------------------------------------------------------------------------------------------------------------------------------------------------------------------------------------------------------------------------------------------------------------------------------------------------------------------------------------------------------------------------------------------------------------------------------------------------------------------------------------------------------------------------------------------------------------------------------------------------------------------------------------------------------------------------------------------------------------------------------------------------------------------------------------------------------------------------------------------------------------------------------------------------------------------------------------------------------------------------------------------------------------------------------------------------------------------------------------------------------------------------|-------------------------------------------------------------------------------------------------------------------------------------------------------------------------------------------------------------------------------------------------------------------------------------------------------------------------------------------------------------------------------------------------------------------------------------------------------------------------|
| 0-62103301/00 | 110-230/1ph/50-60Hz                                                                                                                                                                                                                                                                                                                                                                                                                                                                                                                                                                                                                                                                                                                                                                                                                                                                                                                                                                                                                                                                                                                                                                                                                                                                                                                                                                                                                                                                                                                                                                                                                                                                                                                                                                                                                                                                                                                                                                                                                                                                                                            | PROADAS RS DIGITAL The RS Digital kit is designed for customers not having a wheel aligner and is composed by: PROADAS SCE 910, Radar panel, Optical sensors adjustment kit, Kit HL v.2, n. 2 BT laser pointers, Laser pointer support for bracket, Steering lock, License for wheel alignment pre-check, Short bar kit with pins, 75" Monitor, Mini-PC for digital targets reproduction for the front camera. Four (4) brackets are needed (not included as standard). |
| 8-62100123    | O CONTRACTOR OF THE PROPERTY O | Functionality license PROADAS DIGITAL, 12 months subscription (compulsory)                                                                                                                                                                                                                                                                                                                                                                                              |
| 8-62400011    | PRONDAS '                                                                                                                                                                                                                                                                                                                                                                                                                                                                                                                                                                                                                                                                                                                                                                                                                                                                                                                                                                                                                                                                                                                                                                                                                                                                                                                                                                                                                                                                                                                                                                                                                                                                                                                                                                                                                                                                                                                                                                                                                                                                                                                      | Customization kit PROADAS RS DIGITAL (compulsory)                                                                                                                                                                                                                                                                                                                                                                                                                       |

#### PROADAS TS DIGITAL

| Code          | Electrical Supply                        | Description                                                                                                                                                                                                                                                                                                                                                                                |  |
|---------------|------------------------------------------|--------------------------------------------------------------------------------------------------------------------------------------------------------------------------------------------------------------------------------------------------------------------------------------------------------------------------------------------------------------------------------------------|--|
| 0-62103401/00 | 110-230/1ph/50-60Hz                      | <b>PROADAS TS DIGITAL</b> The TS Digital kit is designed for customers having a NEXION CCD wheel aligner and is composed by: PROADAS SCE 910, Radar panel, HL. V.2 Kit, n. 2 BT laser pointers, Short radar bar kit with pins, Laser pointer support for bracket, 75'' Monitor, Mini-PC for digital targets reproduction for the front camera, data exchange kit wheel aligners - PROADAS. |  |
| 8-62100123    | ON O | Functionality license PROADAS DIGITAL, 12 months subscription (compulsory)                                                                                                                                                                                                                                                                                                                 |  |
| 8-62400012    | PROADAS 1                                | Customization kit PROADAS TS DIGITAL (compulsory)                                                                                                                                                                                                                                                                                                                                          |  |

#### PROADAS TS-3D DIGITAL

| Code          | Electrical Supply                                                                                                                                                                                                                                                                                                                                                                                                                                                                                                                                                                                                                                                                                                                                                                                                                                                                                                                                                                                                                                                                                                                                                                                                                                                                                                                                                                                                                                                                                                                                                                                                                                                                                                                                                                                                                                                                                                                                                                                                                                                                                                              | Description                                                                                                                                                                                                                                                                                                                                                                                             |  |
|---------------|--------------------------------------------------------------------------------------------------------------------------------------------------------------------------------------------------------------------------------------------------------------------------------------------------------------------------------------------------------------------------------------------------------------------------------------------------------------------------------------------------------------------------------------------------------------------------------------------------------------------------------------------------------------------------------------------------------------------------------------------------------------------------------------------------------------------------------------------------------------------------------------------------------------------------------------------------------------------------------------------------------------------------------------------------------------------------------------------------------------------------------------------------------------------------------------------------------------------------------------------------------------------------------------------------------------------------------------------------------------------------------------------------------------------------------------------------------------------------------------------------------------------------------------------------------------------------------------------------------------------------------------------------------------------------------------------------------------------------------------------------------------------------------------------------------------------------------------------------------------------------------------------------------------------------------------------------------------------------------------------------------------------------------------------------------------------------------------------------------------------------------|---------------------------------------------------------------------------------------------------------------------------------------------------------------------------------------------------------------------------------------------------------------------------------------------------------------------------------------------------------------------------------------------------------|--|
| 0-62103501/00 | 110-230/1ph/50-60Hz                                                                                                                                                                                                                                                                                                                                                                                                                                                                                                                                                                                                                                                                                                                                                                                                                                                                                                                                                                                                                                                                                                                                                                                                                                                                                                                                                                                                                                                                                                                                                                                                                                                                                                                                                                                                                                                                                                                                                                                                                                                                                                            | <b>PROADAS TS-3D DIGITAL</b> The TS-3D Digital kit is designed for customers having a NEXION new generation camera wheel aligner and is composed by: PROADAS SCE 910, Radar panel, n. 2 BT laser pointers, Laser pointer support for bracket, Long radar bar kit, 3D Target kit, 75" Monitor, Mini-PC for digital targets reproduction for the front camera, data exchange kit wheel aligner - PROADAS. |  |
| 8-62100123    | OF THE SECTION OF THE | Functionality license PROADAS DIGITAL, 12 months subscription (compulsory)                                                                                                                                                                                                                                                                                                                              |  |
| 8-62400013    | PROADAS '                                                                                                                                                                                                                                                                                                                                                                                                                                                                                                                                                                                                                                                                                                                                                                                                                                                                                                                                                                                                                                                                                                                                                                                                                                                                                                                                                                                                                                                                                                                                                                                                                                                                                                                                                                                                                                                                                                                                                                                                                                                                                                                      | Customization kit PROADAS TS-3D DIGITAL (compulsory)                                                                                                                                                                                                                                                                                                                                                    |  |

#### PROADAS START DIGITAL

| Code          | Electrical Supply                                                                                                                                                                                                                                                                                                                                                                                                                                                                                                                                                                                                                                                                                                                                                                                                                                                                                                                                                                                                                                                                                                                                                                                                                                                                                                                                                                                                                                                                                                                                                                                                                                                                                                                                                                                                                                                                                                                                                                                                                                                                                                              | Description                                                                                                                                                                                                                                                                                         |  |
|---------------|--------------------------------------------------------------------------------------------------------------------------------------------------------------------------------------------------------------------------------------------------------------------------------------------------------------------------------------------------------------------------------------------------------------------------------------------------------------------------------------------------------------------------------------------------------------------------------------------------------------------------------------------------------------------------------------------------------------------------------------------------------------------------------------------------------------------------------------------------------------------------------------------------------------------------------------------------------------------------------------------------------------------------------------------------------------------------------------------------------------------------------------------------------------------------------------------------------------------------------------------------------------------------------------------------------------------------------------------------------------------------------------------------------------------------------------------------------------------------------------------------------------------------------------------------------------------------------------------------------------------------------------------------------------------------------------------------------------------------------------------------------------------------------------------------------------------------------------------------------------------------------------------------------------------------------------------------------------------------------------------------------------------------------------------------------------------------------------------------------------------------------|-----------------------------------------------------------------------------------------------------------------------------------------------------------------------------------------------------------------------------------------------------------------------------------------------------|--|
| 0-62103601/00 | 110-230/1ph/50-60Hz                                                                                                                                                                                                                                                                                                                                                                                                                                                                                                                                                                                                                                                                                                                                                                                                                                                                                                                                                                                                                                                                                                                                                                                                                                                                                                                                                                                                                                                                                                                                                                                                                                                                                                                                                                                                                                                                                                                                                                                                                                                                                                            | PROADAS START DIGITAL  The START kit is composed by: PROADAS SCE 910, Radar panel,n, 2 laser pointers, START alignment kit, Long radar bar kit, 75" Monitor, Monitor cover, Mini-PC for digital targets reproduction for the front camera.  Two (2) brackets are needed (not included as standard). |  |
| 8-62100123    | A CONTRACTOR OF THE STATE OF TH | Functionality license PROADAS DIGITAL, 12 months subscription (compulsory)                                                                                                                                                                                                                          |  |
| 8-62400014    | PROADAS                                                                                                                                                                                                                                                                                                                                                                                                                                                                                                                                                                                                                                                                                                                                                                                                                                                                                                                                                                                                                                                                                                                                                                                                                                                                                                                                                                                                                                                                                                                                                                                                                                                                                                                                                                                                                                                                                                                                                                                                                                                                                                                        | Customization kit PROADAS START DIGITAL (compulsory)                                                                                                                                                                                                                                                |  |