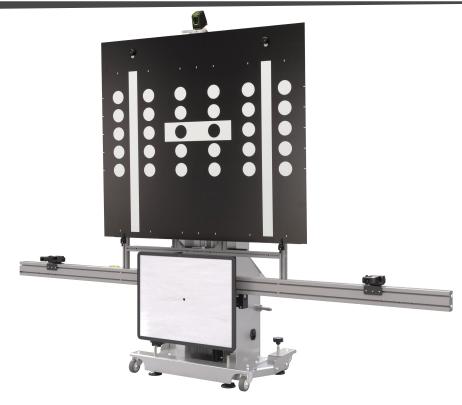

| PROADAS OPTIOI             | NAL ACCESSORIES                                                                                                      |     |      |       |       |
|----------------------------|----------------------------------------------------------------------------------------------------------------------|-----|------|-------|-------|
| lmage                      | Description Code                                                                                                     | V C | 2 Y  | TS-3D | START |
|                            | Support panel for 4 sensors head, 4 carbon clamps, steering lock and charging module for sensor heads  8-62100038/39 | C   |      | 0     | -     |
|                            | Pair of brackets for support panel 8-62100063/92                                                                     | C   | ) C  | 0     | 0     |
|                            | Calibration unit for opetical sensors 8-62100042                                                                     | C   | ) (C | ) -   | -     |
| FRONT CAMERA CALIBRATION P | PANELS (ONLY FOR PROADAS VERSIONS WITH PANELS)                                                                       |     |      |       |       |
|                            | Toyota/Lexus version 1, Mazda, Suzuki panel, front camera 8-62100037                                                 | C   | ) C  | 0     | 0     |

| PROADAS OPTIONAL ACCESSORIES |                                                           |            |  |    |    |       |       |
|------------------------------|-----------------------------------------------------------|------------|--|----|----|-------|-------|
| Image                        | Description                                               | Code       |  | RS | TS | TS-3D | START |
|                              | Toyota/Lexus version 2, Mazda, Suzuki panel, front camera | 8-62100045 |  | 0  | 0  | 0     | 0     |
| <ul><li>◇</li></ul>          | Mercedes panel, front camera                              | 8-62100024 |  | 0  | 0  | 0     | 0     |
|                              | Alfa Romeo panel, front camera                            | 8-62100023 |  | 0  | 0  | 0     | 0     |
| • •                          | Nissan panel version 1, front camera                      | 8-62100025 |  | 0  | 0  | 0     | 0     |
|                              | Nissan MERCEDES panel version 2, front camera             | 8-62100030 |  | 0  | 0  | 0     | 0     |
|                              | VAG panel front camera                                    | 8-62100026 |  | 0  | 0  | 0     | 0     |