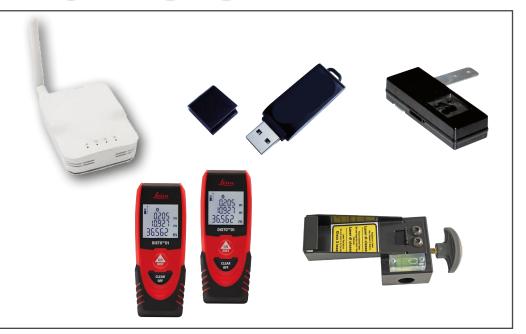

11

| PROADAS OPTIONAL ACCESSORIES                                           |                                                                                                                                                                                                                                                                              |               |  |    | _  |       |       |
|------------------------------------------------------------------------|------------------------------------------------------------------------------------------------------------------------------------------------------------------------------------------------------------------------------------------------------------------------------|---------------|--|----|----|-------|-------|
| Image                                                                  | Description                                                                                                                                                                                                                                                                  | Code          |  | RS | TS | TS-3D | START |
| COMPLEMENTS                                                            |                                                                                                                                                                                                                                                                              |               |  |    |    |       |       |
| NSTATES 4.32.7.5  NSTATES 4.32.7.5  NSTATES 4.32.7.5  NSTATES 4.32.7.5 | <b>START alignment kit</b> : PROADAS alignment kit by laser pointers for PROADAS TS-3D, composed by: Pair (2) of targets to be mounted on the clamps of the vehicle rear axis, calibration kit, Pair (2) of supports for orthogonality measurements of laser pointer 1 and 2 | 8-62100054/91 |  | -  | -  | 0     | •     |
|                                                                        | PROADAS START – camera wheel aligner alignment kit: Kit to align PROADAS START to camera wheel aligner - Long bar, composed by : Pair (2) of supports for long bar target, Pair (2) of adjustment targets, Wi-Fi Router, USB storage key                                     | 8-62600006    |  | -  | -  | •     | 0     |
|                                                                        | PROADAS RS/TS – camera wheel aligner alignment kit: Kit to align PROADAS RS/TS to camera wheel aligner - Short bar, composed by: Pair (2) of adjustment targets, Wi-Fi Router, USB storage key                                                                               | 8-34100025    |  | 0  | 0  | -     | -     |
|                                                                        | Software enabling kit for wheel aligner A926E - PROADAS : USB software key A926E, software pack + sim card, hardlock, 50 cm USB cable, pedal brake depressor - compatible with tablet 10" Win 10, BT keyboard                                                                | 8-62400006    |  | 0  | 1  | -     | _     |

| PROADAS OPTIONAL AC | CESSORIES                                                        |            |    |    |       |       |
|---------------------|------------------------------------------------------------------|------------|----|----|-------|-------|
| Image               | Description                                                      | Code       | RS | TS | TS-3D | START |
| COMPLEMENTS         |                                                                  |            |    |    |       |       |
|                     | Pair of 10-21" brackets with pin and extention kit up to 26"     | 8-62100061 | 0  | 0  | 0     | 0     |
|                     | Pair of 10-26" carbon brackets for cars                          | 8-62100021 | 0  | 0  | 0     | 0     |
|                     | Support kit for selfcentering brackets                           | 8-31600017 | 0  | 0  | 0     | 0     |
|                     | Pair of 13-28" support rapid brackets                            | 8-62100050 | 0  | 0  | 0     | 0     |
| IMAGE NOT AVAILABLE | Pair of laser pointers for pair of 13-28" support rapid brackets | 8-62100062 | 0  | 0  | 0     | 0     |