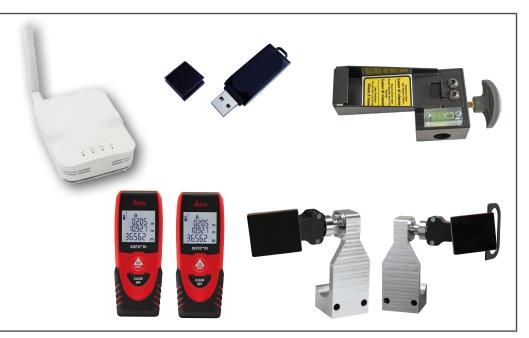

11

| PROADAS OPTIONAL ACCESSORIES                                           |                                                                                                                                                                                                                                                                              |               |  |    | _  |       |       |
|------------------------------------------------------------------------|------------------------------------------------------------------------------------------------------------------------------------------------------------------------------------------------------------------------------------------------------------------------------|---------------|--|----|----|-------|-------|
| Image                                                                  | Description                                                                                                                                                                                                                                                                  | Code          |  | RS | TS | TS-3D | START |
| COMPLEMENTS                                                            |                                                                                                                                                                                                                                                                              |               |  |    |    |       |       |
| NSTATES 4.32.7.5  NSTATES 4.32.7.5  NSTATES 4.32.7.5  NSTATES 4.32.7.5 | <b>START alignment kit</b> : PROADAS alignment kit by laser pointers for PROADAS TS-3D, composed by: Pair (2) of targets to be mounted on the clamps of the vehicle rear axis, calibration kit, Pair (2) of supports for orthogonality measurements of laser pointer 1 and 2 | 8-62100054/91 |  | -  | -  | 0     | •     |
|                                                                        | PROADAS START – camera wheel aligner alignment kit: Kit to align PROADAS START to camera wheel aligner - Long bar, composed by : Pair (2) of supports for long bar target, Pair (2) of adjustment targets, Wi-Fi Router, USB storage key                                     | 8-62600006    |  | -  | -  | •     | 0     |
|                                                                        | PROADAS RS/TS – camera wheel aligner alignment kit: Kit to align PROADAS RS/TS to camera wheel aligner - Short bar, composed by: Pair (2) of adjustment targets, Wi-Fi Router, USB storage key                                                                               | 8-34100025    |  | 0  | 0  | -     | -     |
|                                                                        | Software enabling kit for wheel aligner A926E - PROADAS : USB software key A926E, software pack + sim card, hardlock, 50 cm USB cable, pedal brake depressor - compatible with tablet 10" Win 10, BT keyboard                                                                | 8-62400006    |  | 0  | 1  | -     | _     |