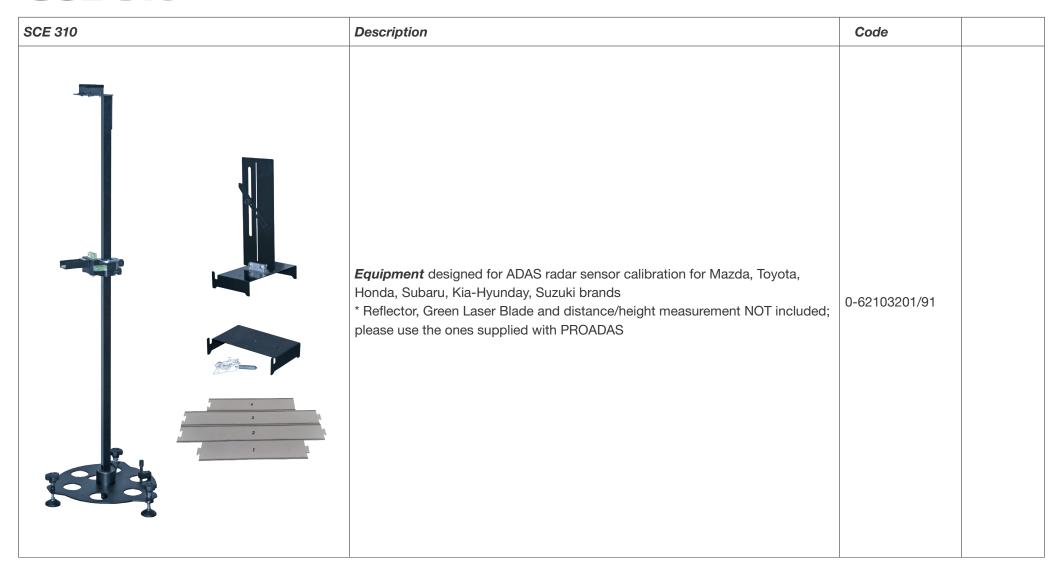

| TOYOTA/LEXUS REAR CAMERA CALIBRATION TARGET  Rear camera calibration target in Toyota/Lexus vehicles | 8-62100146 |



#### SIDE-REAR-360° SENSORS CALIBRATION EQUIPMENT Description **Image** Code NISSAN type 1 rear camera calibration mat kit 8-62100153 iONE REMOTE is necessary for calibration NISSAN type 2 rear camera calibration mat kit 8-62100154 iONE REMOTE is necessary for calibration NISSAN type 3 rear camera calibration mat kit 8-62100155 iONE REMOTE is necessary for calibration **OPEL 360** camera calibration mat kit 8-62100166 NEW!



NEW

MITSUBISHI 360 camera calibration kit

8-62100167

#### **SCE 310**





#### **OPTIONAL ACCESSORIES FOR SCE 300 / 310**

| Image | Description                                                                                                                                                                                             | Code          |
|-------|---------------------------------------------------------------------------------------------------------------------------------------------------------------------------------------------------------|---------------|
|       | Reflector type 1 for Toyota, Honda, Subaru, Suzuki and Mazda brands.  To be used with SCE 310.                                                                                                          | 8-62100046    |
|       | Reflector type 2 for Kia, Hyundai and Mazda brands. T