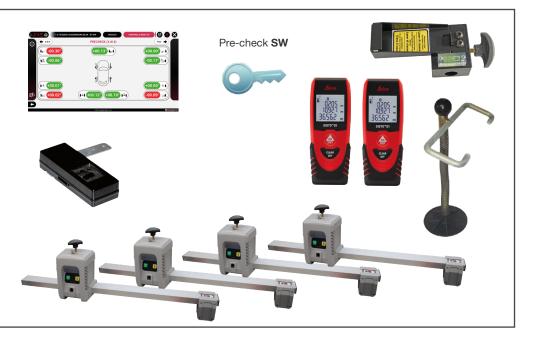

#### PROADAS RS DIGITAL

| Code          | Electrical Supply                                                                                                                                                                                                                                                                                                                                                                                                                                                                                                                                                                                                                                                                                                                                                                                                                                                                                                                                                                                                                                                                                                                                                                                                                                                                                                                                                                                                                                                                                                                                                                                                                                                                                                                                                                                                                                                                                                                                                                                                                                                                                                              | Description                                                                                                                                                                                                                                                                                                                                                                                                                                                             |
|---------------|--------------------------------------------------------------------------------------------------------------------------------------------------------------------------------------------------------------------------------------------------------------------------------------------------------------------------------------------------------------------------------------------------------------------------------------------------------------------------------------------------------------------------------------------------------------------------------------------------------------------------------------------------------------------------------------------------------------------------------------------------------------------------------------------------------------------------------------------------------------------------------------------------------------------------------------------------------------------------------------------------------------------------------------------------------------------------------------------------------------------------------------------------------------------------------------------------------------------------------------------------------------------------------------------------------------------------------------------------------------------------------------------------------------------------------------------------------------------------------------------------------------------------------------------------------------------------------------------------------------------------------------------------------------------------------------------------------------------------------------------------------------------------------------------------------------------------------------------------------------------------------------------------------------------------------------------------------------------------------------------------------------------------------------------------------------------------------------------------------------------------------|-------------------------------------------------------------------------------------------------------------------------------------------------------------------------------------------------------------------------------------------------------------------------------------------------------------------------------------------------------------------------------------------------------------------------------------------------------------------------|
| 0-62103301/00 | 110-230/1ph/50-60Hz                                                                                                                                                                                                                                                                                                                                                                                                                                                                                                                                                                                                                                                                                                                                                                                                                                                                                                                                                                                                                                                                                                                                                                                                                                                                                                                                                                                                                                                                                                                                                                                                                                                                                                                                                                                                                                                                                                                                                                                                                                                                                                            | PROADAS RS DIGITAL The RS Digital kit is designed for customers not having a wheel aligner and is composed by: PROADAS SCE 910, Radar panel, Optical sensors adjustment kit, Kit HL v.2, n. 2 BT laser pointers, Laser pointer support for bracket, Steering lock, License for wheel alignment pre-check, Short bar kit with pins, 75" Monitor, Mini-PC for digital targets reproduction for the front camera. Four (4) brackets are needed (not included as standard). |
| 8-62100123    | O CONTRACTOR OF THE PROPERTY O | Functionality license PROADAS DIGITAL, 12 months subscription (compulsory)                                                                                                                                                                                                                                                                                                                                                                                              |
| 8-62400011    | PRONDAS '                                                                                                                                                                                                                                                                                                                                                                                                                                                                                                                                                                                                                                                                                                                                                                                                                                                                                                                                                                                                                                                                                                                                                                                                                                                                                                                                                                                                                                                                                                                                                                                                                                                                                                                                                                                                                                                                                                                                                                                                                                                                                                                      | Customization kit PROADAS RS DIGITAL (compulsory)                                                                                                                                                                                                                                                                                                                                                                                                                       |

11

| PROADAS OPTIONAL ACCESSORIES                                           |                                                                                                                                                                                                                                                                              |               |  |    | _  |       |       |
|------------------------------------------------------------------------|------------------------------------------------------------------------------------------------------------------------------------------------------------------------------------------------------------------------------------------------------------------------------|---------------|--|----|----|-------|-------|
| Image                                                                  | Description                                                                                                                                                                                                                                                                  | Code          |  | RS | TS | TS-3D | START |
| COMPLEMENTS                                                            |                                                                                                                                                                                                                                                                              |               |  |    |    |       |       |
| NSTATES 4.32.7.5  NSTATES 4.32.7.5  NSTATES 4.32.7.5  NSTATES 4.32.7.5 | <b>START alignment kit</b> : PROADAS alignment kit by laser pointers for PROADAS TS-3D, composed by: Pair (2) of targets to be mounted on the clamps of the vehicle rear axis, calibration kit, Pair (2) of supports for orthogonality measurements of laser pointer 1 and 2 | 8-62100054/91 |  | -  | -  | 0     | •     |
|                                                                        | PROADAS START – camera wheel aligner alignment kit: Kit to align PROADAS START to camera wheel aligner - Long bar, composed by : Pair (2) of supports for long bar target, Pair (2) of adjustment targets, Wi-Fi Router, USB storage key                                     | 8-62600006    |  | -  | -  | •     | 0     |
|                                                                        | PROADAS RS/TS – camera wheel aligner alignment kit: Kit to align PROADAS RS/TS to camera wheel aligner - Short bar, composed by: Pair (2) of adjustment targets, Wi-Fi Router, USB storage key                                                                               | 8-34100025    |  | 0  | 0  | -     | -     |
|                                                                        | Software enabling kit for wheel aligner A926E - PROADAS : USB software key A926E, software pack + sim card, hardlock, 50 cm USB cable, pedal brake depressor - compatible with tablet 10" Win 10, BT keyboard                                                                | 8-62400006    |  | 0  | 1  | -     | _     |