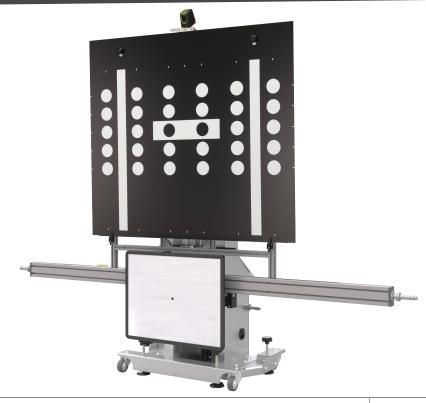

| PROADAS OPTIOI             | NAL ACCESSORIES                                                                                                      |     |      |       |       |
|----------------------------|----------------------------------------------------------------------------------------------------------------------|-----|------|-------|-------|
| lmage                      | Description Code                                                                                                     | V C | 2 Y  | TS-3D | START |
|                            | Support panel for 4 sensors head, 4 carbon clamps, steering lock and charging module for sensor heads  8-62100038/39 | C   |      | 0     | -     |
|                            | Pair of brackets for support panel 8-62100063/92                                                                     | C   | ) C  | 0     | 0     |
|                            | Calibration unit for opetical sensors 8-62100042                                                                     | C   | ) (C | ) -   | -     |
| FRONT CAMERA CALIBRATION P | PANELS (ONLY FOR PROADAS VERSIONS WITH PANELS)                                                                       |     |      |       |       |
|                            | Toyota/Lexus version 1, Mazda, Suzuki panel, front camera 8-62100037                                                 | C   | ) C  | 0     | 0     |

| PROADAS OPTIONAL ACCESSORIES |                                                           |            |  |    |    |       |       |
|------------------------------|-----------------------------------------------------------|------------|--|----|----|-------|-------|
| Image                        | Description                                               | Code       |  | RS | TS | TS-3D | START |
|                              | Toyota/Lexus version 2, Mazda, Suzuki panel, front camera | 8-62100045 |  | 0  | 0  | 0     | 0     |
| <ul><li>◇</li></ul>          | Mercedes panel, front camera                              | 8-62100024 |  | 0  | 0  | 0     | 0     |
|                              | Alfa Romeo panel, front camera                            | 8-62100023 |  | 0  | 0  | 0     | 0     |
| • •                          | Nissan panel version 1, front camera                      | 8-62100025 |  | 0  | 0  | 0     | 0     |
|                              | Nissan MERCEDES panel version 2, front camera             | 8-62100030 |  | 0  | 0  | 0     | 0     |
|                              | VAG panel front camera                                    | 8-62100026 |  | 0  | 0  | 0     | 0     |

| PROADAS OPTIONAL ACCESSORIES            |                                                                           |            |  |    |    |       |       |
|-----------------------------------------|---------------------------------------------------------------------------|------------|--|----|----|-------|-------|
| Image                                   | Description                                                               | Code       |  | RS | TS | TS-3D | START |
|                                         | KIA-HYUNDAI, FIAT, PSA and JEEP panel, front camera                       | 8-62100027 |  | 0  | 0  | 0     | 0     |
|                                         | HYUNDAY H350 panel, front camera iONE REMOTE is necessary for calibration | 8-62100148 |  |    |    |       |       |
| , , , , , , , , , , , , , , , , , , ,   | RENAULT and SMART panel, front camera                                     | 8-62100028 |  | 0  | 0  | 0     | 0     |
| <ul><li>♂</li><li>♂</li><li>✓</li></ul> | Mazda panel, version 1, front camera                                      | 8-62100029 |  | 0  | 0  | 0     | 0     |
| \$ \$                                   | Mazda panel, version 2, front camera                                      | 8-62100040 |  | 0  | 0  | 0     | 0     |

| PROADAS OPTIONAL ACCESSORIES          |                                                                            |            |  |    |    |       |       |
|---------------------------------------|----------------------------------------------------------------------------|------------|--|----|----|-------|-------|
| Image                                 | Description                                                                | Code       |  | RS | ZZ | TS-3D | START |
|                                       | SUZUKI panel, front camera                                                 | 8-62100041 |  | 0  | 0  | 0     | 0     |
|                                       | SUZUKI IGNIS panel, front camera                                           | 8-62100065 |  | 0  | 0  | 0     | 0     |
|                                       | MITSUBISHI panel front camera iONE REMOTE is necessary for calibration     | 8-62100150 |  | 0  | 0  | 0     | 0     |
|                                       | SUBARU-TOYOTA panel, front camera iONE REMOTE is necessary for calibration | 8-62100152 |  | 0  | 0  | 0     | 0     |
| FRONT CAMERA AND LIDAR CALIBRATION PA | NELS (FOR ALL PROADAS VERSIONS)                                            |            |  |    |    |       |       |
|                                       | LIDAR VAG panel                                                            | 8-62100043 |  | 0  | 0  | 0     | 0     |

| PROADAS OPTIONAL ACCESSORIES |                                                                                                                                                          |            |  |    |    |       |       |
|------------------------------|----------------------------------------------------------------------------------------------------------------------------------------------------------|------------|--|----|----|-------|-------|
| Image                        | Description                                                                                                                                              | Code       |  | RS | TS | TS-3D | START |
|                              | HONDA VERS. 1 panel, front camera  To be used with P/N 8-621000141 in PROADAS DIGITAL versions iONE REMOTE is necessary for calibration                  | 8-62100151 |  | 0  | 0  | 0     | 0     |
|                              | HONDA FRONT CAMERA PANEL VERS. 2 * Calibration panel for the front camera in HONDA vehicles *to be used with P/N 8-621000141 in PROADAS DIGITAL Versions | 8-62100106 |  | 0  | 0  | 0     | 0     |
|                              | TARGET PANEL EXTENSION KIT  Kit for using physical panels with PROADAS DIGITAL                                                                           | 8-62100141 |  | 0  | 0  | 0     | 0     |