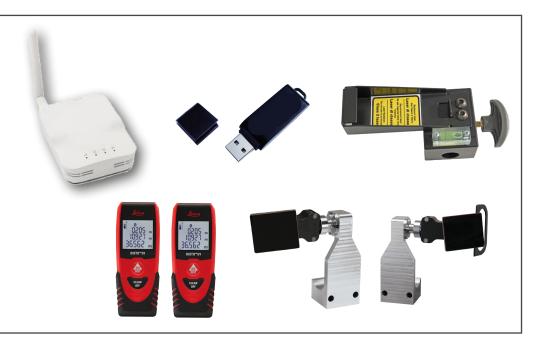

11

| PROADAS OPTIONAL ACCESSORIES                                           |                                                                                                                                                                                                                                                                              |               |  |    | _  |       |       |
|------------------------------------------------------------------------|------------------------------------------------------------------------------------------------------------------------------------------------------------------------------------------------------------------------------------------------------------------------------|---------------|--|----|----|-------|-------|
| Image                                                                  | Description                                                                                                                                                                                                                                                                  | Code          |  | RS | TS | TS-3D | START |
| COMPLEMENTS                                                            |                                                                                                                                                                                                                                                                              |               |  |    |    |       |       |
| NSTATES 4.32.7.5  NSTATES 4.32.7.5  NSTATES 4.32.7.5  NSTATES 4.32.7.5 | <b>START alignment kit</b> : PROADAS alignment kit by laser pointers for PROADAS TS-3D, composed by: Pair (2) of targets to be mounted on the clamps of the vehicle rear axis, calibration kit, Pair (2) of supports for orthogonality measurements of laser pointer 1 and 2 | 8-62100054/91 |  | -  | -  | 0     | •     |
|                                                                        | PROADAS START – camera wheel aligner alignment kit: Kit to align PROADAS START to camera wheel aligner - Long bar, composed by : Pair (2) of supports for long bar target, Pair (2) of adjustment targets, Wi-Fi Router, USB storage key                                     | 8-62600006    |  | -  | -  | •     | 0     |
|                                                                        | PROADAS RS/TS – camera wheel aligner alignment kit: Kit to align PROADAS RS/TS to camera wheel aligner - Short bar, composed by: Pair (2) of adjustment targets, Wi-Fi Router, USB storage key                                                                               | 8-34100025    |  | 0  | 0  | -     | -     |
|                                                                        | Software enabling kit for wheel aligner A926E - PROADAS : USB software key A926E, software pack + sim card, hardlock, 50 cm USB cable, pedal brake depressor - compatible with tablet 10" Win 10, BT keyboard                                                                | 8-62400006    |  | 0  | 1  | -     | _     |