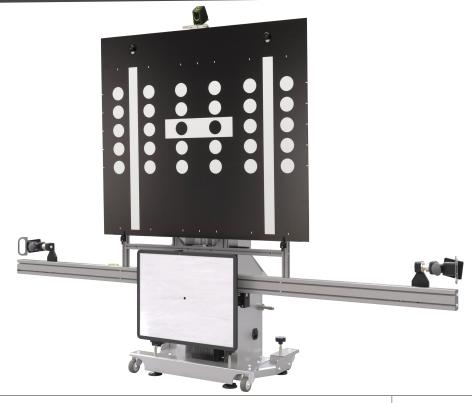

| PROADAS OPTIOI             | NAL ACCESSORIES                                                                                                      |     |      |       |       |
|----------------------------|----------------------------------------------------------------------------------------------------------------------|-----|------|-------|-------|
| lmage                      | Description Code                                                                                                     | V C | 2 Y  | TS-3D | START |
|                            | Support panel for 4 sensors head, 4 carbon clamps, steering lock and charging module for sensor heads  8-62100038/39 | C   |      | 0     | -     |
|                            | Pair of brackets for support panel 8-62100063/92                                                                     | C   | ) C  | 0     | 0     |
|                            | Calibration unit for opetical sensors 8-62100042                                                                     | C   | ) (C | ) -   | -     |
| FRONT CAMERA CALIBRATION P | PANELS (ONLY FOR PROADAS VERSIONS WITH PANELS)                                                                       |     |      |       |       |
|                            | Toyota/Lexus version 1, Mazda, Suzuki panel, front camera 8-62100037                                                 | C   | ) C  | 0     | 0     |

| PROADAS OPTIONAL ACCESSORIES |                                                           |            |  |    |    |       |       |
|------------------------------|-----------------------------------------------------------|------------|--|----|----|-------|-------|
| Image                        | Description                                               | Code       |  | RS | TS | TS-3D | START |
|                              | Toyota/Lexus version 2, Mazda, Suzuki panel, front camera | 8-62100045 |  | 0  | 0  | 0     | 0     |
| <ul><li>◇</li></ul>          | Mercedes panel, front camera                              | 8-62100024 |  | 0  | 0  | 0     | 0     |
|                              | Alfa Romeo panel, front camera                            | 8-62100023 |  | 0  | 0  | 0     | 0     |
| • •                          | Nissan panel version 1, front camera                      | 8-62100025 |  | 0  | 0  | 0     | 0     |
|                              | Nissan MERCEDES panel version 2, front camera             | 8-62100030 |  | 0  | 0  | 0     | 0     |
|                              | VAG panel front camera                                    | 8-62100026 |  | 0  | 0  | 0     | 0     |