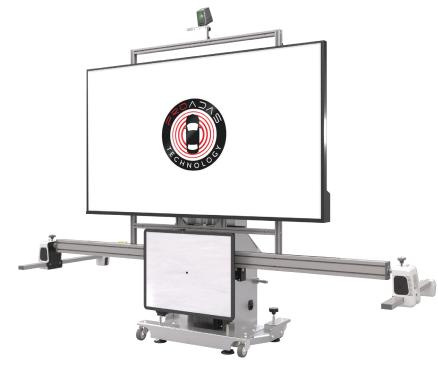

#### PROADAS RS DIGITAL

| Code          | Electrical Supply                                                                                                                                                                                                                                                                                                                                                                                                                                                                                                                                                                                                                                                                                                                                                                                                                                                                                                                                                                                                                                                                                                                                                                                                                                                                                                                                                                                                                                                                                                                                                                                                                                                                                                                                                                                                                                                                                                                                                                                                                                                                                                              | Description                                                                                                                                                                                                                                                                                                                                                                                                                                                             |
|---------------|--------------------------------------------------------------------------------------------------------------------------------------------------------------------------------------------------------------------------------------------------------------------------------------------------------------------------------------------------------------------------------------------------------------------------------------------------------------------------------------------------------------------------------------------------------------------------------------------------------------------------------------------------------------------------------------------------------------------------------------------------------------------------------------------------------------------------------------------------------------------------------------------------------------------------------------------------------------------------------------------------------------------------------------------------------------------------------------------------------------------------------------------------------------------------------------------------------------------------------------------------------------------------------------------------------------------------------------------------------------------------------------------------------------------------------------------------------------------------------------------------------------------------------------------------------------------------------------------------------------------------------------------------------------------------------------------------------------------------------------------------------------------------------------------------------------------------------------------------------------------------------------------------------------------------------------------------------------------------------------------------------------------------------------------------------------------------------------------------------------------------------|-------------------------------------------------------------------------------------------------------------------------------------------------------------------------------------------------------------------------------------------------------------------------------------------------------------------------------------------------------------------------------------------------------------------------------------------------------------------------|
| 0-62103301/00 | 110-230/1ph/50-60Hz                                                                                                                                                                                                                                                                                                                                                                                                                                                                                                                                                                                                                                                                                                                                                                                                                                                                                                                                                                                                                                                                                                                                                                                                                                                                                                                                                                                                                                                                                                                                                                                                                                                                                                                                                                                                                                                                                                                                                                                                                                                                                                            | PROADAS RS DIGITAL The RS Digital kit is designed for customers not having a wheel aligner and is composed by: PROADAS SCE 910, Radar panel, Optical sensors adjustment kit, Kit HL v.2, n. 2 BT laser pointers, Laser pointer support for bracket, Steering lock, License for wheel alignment pre-check, Short bar kit with pins, 75" Monitor, Mini-PC for digital targets reproduction for the front camera. Four (4) brackets are needed (not included as standard). |
| 8-62100123    | O CONTRACTOR OF THE PROPERTY O | Functionality license PROADAS DIGITAL, 12 months subscription (compulsory)                                                                                                                                                                                                                                                                                                                                                                                              |
| 8-62400011    | PRONDAS '                                                                                                                                                                                                                                                                                                                                                                                                                                                                                                                                                                                                                                                                                                                                                                                                                                                                                                                                                                                                                                                                                                                                                                                                                                                                                                                                                                                                                                                                                                                                                                                                                                                                                                                                                                                                                                                                                                                                                                                                                                                                                                                      | Customization kit PROADAS RS DIGITAL (compulsory)                                                                                                                                                                                                                                                                                                                                                                                                                       |

#### PROADAS TS DIGITAL

| Code          | Electrical Supply                        | Description                                                                                                                                                                                                                                                                                                                                                                                |  |
|---------------|------------------------------------------|--------------------------------------------------------------------------------------------------------------------------------------------------------------------------------------------------------------------------------------------------------------------------------------------------------------------------------------------------------------------------------------------|--|
| 0-62103401/00 | 110-230/1ph/50-60Hz                      | <b>PROADAS TS DIGITAL</b> The TS Digital kit is designed for customers having a NEXION CCD wheel aligner and is composed by: PROADAS SCE 910, Radar panel, HL. V.2 Kit, n. 2 BT laser pointers, Short radar bar kit with pins, Laser pointer support for bracket, 75'' Monitor, Mini-PC for digital targets reproduction for the front camera, data exchange kit wheel aligners - PROADAS. |  |
| 8-62100123    | ON O | Functionality license PROADAS DIGITAL, 12 months subscription (compulsory)                                                                                                                                                                                                                                                                                                                 |  |
| 8-62400012    | PROADAS 1                                | Customization kit PROADAS TS DIGITAL (compulsory)                                                                                                                                                                                                                                                                                                                                          |  |

#### PROADAS TS-3D DIGITAL

| Code          | Electrical Supply                                                                                                                                                                                                                                                                                                                                                                                                                                                                                                                                                                                                                                                                                                                                                                                                                                                                                                                                                                                                                                                                                                                                                                                                                                                                                                                                                                                                                                                                                                                                                                                                                                                                                                                                                                                                                                                                                                                                                                                                                                                                                                              | Description                                                                                                                                                                                                                                                                                                                                                                                             |  |
|---------------|--------------------------------------------------------------------------------------------------------------------------------------------------------------------------------------------------------------------------------------------------------------------------------------------------------------------------------------------------------------------------------------------------------------------------------------------------------------------------------------------------------------------------------------------------------------------------------------------------------------------------------------------------------------------------------------------------------------------------------------------------------------------------------------------------------------------------------------------------------------------------------------------------------------------------------------------------------------------------------------------------------------------------------------------------------------------------------------------------------------------------------------------------------------------------------------------------------------------------------------------------------------------------------------------------------------------------------------------------------------------------------------------------------------------------------------------------------------------------------------------------------------------------------------------------------------------------------------------------------------------------------------------------------------------------------------------------------------------------------------------------------------------------------------------------------------------------------------------------------------------------------------------------------------------------------------------------------------------------------------------------------------------------------------------------------------------------------------------------------------------------------|---------------------------------------------------------------------------------------------------------------------------------------------------------------------------------------------------------------------------------------------------------------------------------------------------------------------------------------------------------------------------------------------------------|--|
| 0-62103501/00 | 110-230/1ph/50-60Hz                                                                                                                                                                                                                                                                                                                                                                                                                                                                                                                                                                                                                                                                                                                                                                                                                                                                                                                                                                                                                                                                                                                                                                                                                                                                                                                                                                                                                                                                                                                                                                                                                                                                                                                                                                                                                                                                                                                                                                                                                                                                                                            | <b>PROADAS TS-3D DIGITAL</b> The TS-3D Digital kit is designed for customers having a NEXION new generation camera wheel aligner and is composed by: PROADAS SCE 910, Radar panel, n. 2 BT laser pointers, Laser pointer support for bracket, Long radar bar kit, 3D Target kit, 75" Monitor, Mini-PC for digital targets reproduction for the front camera, data exchange kit wheel aligner - PROADAS. |  |
| 8-62100123    | OF THE SECTION OF THE | Functionality license PROADAS DIGITAL, 12 months subscription (compulsory)                                                                                                                                                                                                                                                                                                                              |  |
| 8-62400013    | PROADAS '                                                                                                                                                                                                                                                                                                                                                                                                                                                                                                                                                                                                                                                                                                                                                                                                                                                                                                                                                                                                                                                                                                                                                                                                                                                                                                                                                                                                                                                                                                                                                                                                                                                                                                                                                                                                                                                                                                                                                                                                                                                                                                                      | Customization kit PROADAS TS-3D DIGITAL (compulsory)                                                                                                                                                                                                                                                                                                                                                    |  |

#### PROADAS START DIGITAL

| Code          | Electrical Supply                                                                                                                                                                                                                                                                                                                                                                                                                                                                                                                                                                                                                                                                                                                                                                                                                                                                                                                                                                                                                                                                                                                                                                                                                                                                                                                                                                                                                                                                                                                                                                                                                                                                                                                                                                                                                                                                                                                                                                                                                                                                                                              | Description                                                                                                                                                                                                                                                                                         |  |
|---------------|--------------------------------------------------------------------------------------------------------------------------------------------------------------------------------------------------------------------------------------------------------------------------------------------------------------------------------------------------------------------------------------------------------------------------------------------------------------------------------------------------------------------------------------------------------------------------------------------------------------------------------------------------------------------------------------------------------------------------------------------------------------------------------------------------------------------------------------------------------------------------------------------------------------------------------------------------------------------------------------------------------------------------------------------------------------------------------------------------------------------------------------------------------------------------------------------------------------------------------------------------------------------------------------------------------------------------------------------------------------------------------------------------------------------------------------------------------------------------------------------------------------------------------------------------------------------------------------------------------------------------------------------------------------------------------------------------------------------------------------------------------------------------------------------------------------------------------------------------------------------------------------------------------------------------------------------------------------------------------------------------------------------------------------------------------------------------------------------------------------------------------|-----------------------------------------------------------------------------------------------------------------------------------------------------------------------------------------------------------------------------------------------------------------------------------------------------|--|
| 0-62103601/00 | 110-230/1ph/50-60Hz                                                                                                                                                                                                                                                                                                                                                                                                                                                                                                                                                                                                                                                                                                                                                                                                                                                                                                                                                                                                                                                                                                                                                                                                                                                                                                                                                                                                                                                                                                                                                                                                                                                                                                                                                                                                                                                                                                                                                                                                                                                                                                            | PROADAS START DIGITAL  The START kit is composed by: PROADAS SCE 910, Radar panel,n, 2 laser pointers, START alignment kit, Long radar bar kit, 75" Monitor, Monitor cover, Mini-PC for digital targets reproduction for the front camera.  Two (2) brackets are needed (not included as standard). |  |
| 8-62100123    | A CONTRACTOR OF THE STATE OF TH | Functionality license PROADAS DIGITAL, 12 months subscription (compulsory)                                                                                                                                                                                                                          |  |
| 8-62400014    | PROADAS                                                                                                                                                                                                                                                                                                                                                                                                                                                                                                                                                                                                                                                                                                                                                                                                                                                                                                                                                                                                                                                                                                                                                                                                                                                                                                                                                                                                                                                                                                                                                                                                                                                                                                                                                                                                                                                                                                                                                                                                                                                                                                                        | Customization kit PROADAS START DIGITAL (compulsory)                                                                                                                                                                                                                                                |  |