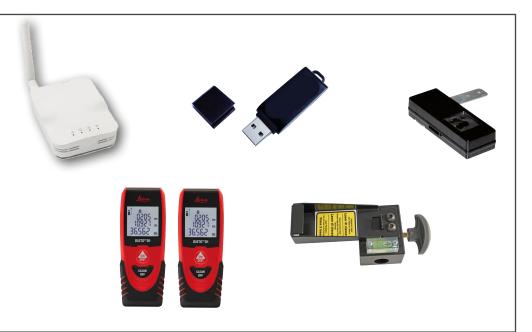

11

| PROADAS OPTIONAL ACCESSORIES                                           |                                                                                                                                                                                                                                                                              |               |  |    | _  |       |       |
|------------------------------------------------------------------------|------------------------------------------------------------------------------------------------------------------------------------------------------------------------------------------------------------------------------------------------------------------------------|---------------|--|----|----|-------|-------|
| Image                                                                  | Description                                                                                                                                                                                                                                                                  | Code          |  | RS | TS | TS-3D | START |
| COMPLEMENTS                                                            |                                                                                                                                                                                                                                                                              |               |  |    |    |       |       |
| NSTATES 4.32.7.5  NSTATES 4.32.7.5  NSTATES 4.32.7.5  NSTATES 4.32.7.5 | <b>START alignment kit</b> : PROADAS alignment kit by laser pointers for PROADAS TS-3D, composed by: Pair (2) of targets to be mounted on the clamps of the vehicle rear axis, calibration kit, Pair (2) of supports for orthogonality measurements of laser pointer 1 and 2 | 8-62100054/91 |  | -  | -  | 0     | •     |
|                                                                        | PROADAS START – camera wheel aligner alignment kit: Kit to align PROADAS START to camera wheel aligner - Long bar, composed by : Pair (2) of supports for long bar target, Pair (2) of adjustment targets, Wi-Fi Router, USB storage key                                     | 8-62600006    |  | -  | -  | •     | 0     |
|                                                                        | PROADAS RS/TS – camera wheel aligner alignment kit: Kit to align PROADAS RS/TS to camera wheel aligner - Short bar, composed by: Pair (2) of adjustment targets, Wi-Fi Router, USB storage key                                                                               | 8-34100025    |  | 0  | 0  | -     | -     |
|                                                                        | Software enabling kit for wheel aligner A926E - PROADAS : USB software key A926E, software pack + sim card, hardlock, 50 cm USB cable, pedal brake depressor - compatible with tablet 10" Win 10, BT keyboard                                                                | 8-62400006    |  | 0  | 1  | -     | _     |