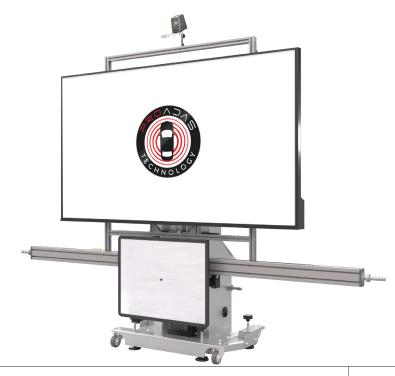

#### PROADAS RS DIGITAL

| Code          | Electrical Supply                                                                                                                                                                                                                                                                                                                                                                                                                                                                                                                                                                                                                                                                                                                                                                                                                                                                                                                                                                                                                                                                                                                                                                                                                                                                                                                                                                                                                                                                                                                                                                                                                                                                                                                                                                                                                                                                                                                                                                                                                                                                                                              | Description                                                                                                                                                                                                                                                                                                                                                                                                                                                             |
|---------------|--------------------------------------------------------------------------------------------------------------------------------------------------------------------------------------------------------------------------------------------------------------------------------------------------------------------------------------------------------------------------------------------------------------------------------------------------------------------------------------------------------------------------------------------------------------------------------------------------------------------------------------------------------------------------------------------------------------------------------------------------------------------------------------------------------------------------------------------------------------------------------------------------------------------------------------------------------------------------------------------------------------------------------------------------------------------------------------------------------------------------------------------------------------------------------------------------------------------------------------------------------------------------------------------------------------------------------------------------------------------------------------------------------------------------------------------------------------------------------------------------------------------------------------------------------------------------------------------------------------------------------------------------------------------------------------------------------------------------------------------------------------------------------------------------------------------------------------------------------------------------------------------------------------------------------------------------------------------------------------------------------------------------------------------------------------------------------------------------------------------------------|-------------------------------------------------------------------------------------------------------------------------------------------------------------------------------------------------------------------------------------------------------------------------------------------------------------------------------------------------------------------------------------------------------------------------------------------------------------------------|
| 0-62103301/00 | 110-230/1ph/50-60Hz                                                                                                                                                                                                                                                                                                                                                                                                                                                                                                                                                                                                                                                                                                                                                                                                                                                                                                                                                                                                                                                                                                                                                                                                                                                                                                                                                                                                                                                                                                                                                                                                                                                                                                                                                                                                                                                                                                                                                                                                                                                                                                            | PROADAS RS DIGITAL The RS Digital kit is designed for customers not having a wheel aligner and is composed by: PROADAS SCE 910, Radar panel, Optical sensors adjustment kit, Kit HL v.2, n. 2 BT laser pointers, Laser pointer support for bracket, Steering lock, License for wheel alignment pre-check, Short bar kit with pins, 75" Monitor, Mini-PC for digital targets reproduction for the front camera. Four (4) brackets are needed (not included as standard). |
| 8-62100123    | O CONTRACTOR OF THE PROPERTY O | Functionality license PROADAS DIGITAL, 12 months subscription (compulsory)                                                                                                                                                                                                                                                                                                                                                                                              |
| 8-62400011    | PRONDAS '                                                                                                                                                                                                                                                                                                                                                                                                                                                                                                                                                                                                                                                                                                                                                                                                                                                                                                                                                                                                                                                                                                                                                                                                                                                                                                                                                                                                                                                                                                                                                                                                                                                                                                                                                                                                                                                                                                                                                                                                                                                                                                                      | Customization kit PROADAS RS DIGITAL (compulsory)                                                                                                                                                                                                                                                                                                                                                                                                                       |

#### PROADAS TS DIGITAL

| Code          | Electrical Supply                        | Description                                                                                                                                                                                                                                                                                                                                                                                |  |
|---------------|------------------------------------------|--------------------------------------------------------------------------------------------------------------------------------------------------------------------------------------------------------------------------------------------------------------------------------------------------------------------------------------------------------------------------------------------|--|
| 0-62103401/00 | 110-230/1ph/50-60Hz                      | <b>PROADAS TS DIGITAL</b> The TS Digital kit is designed for customers having a NEXION CCD wheel aligner and is composed by: PROADAS SCE 910, Radar panel, HL. V.2 Kit, n. 2 BT laser pointers, Short radar bar kit with pins, Laser pointer support for bracket, 75'' Monitor, Mini-PC for digital targets reproduction for the front camera, data exchange kit wheel aligners - PROADAS. |  |
| 8-62100123    | ON O | Functionality license PROADAS DIGITAL, 12 months subscription (compulsory)                                                                                                                                                                                                                                                                                                                 |  |
| 8-62400012    | PROADAS 1                                | Customization kit PROADAS TS DIGITAL (compulsory)                                                                                                                                                                                                                                                                                                                                          |  |

#### PROADAS TS-3D DIGITAL

| Code          | Electrical Supply                                                                                                                                                                                                                                                                                                                                                                                                                                                                                                                                                                                                                                                                                                                                                                                                                                                                                                                                                                                                                                                                                                                                                                                                                                                                                                                                                                                                                                                                                                                                                                                                                                                                                                                                                                                                                                                                                                                                                                                                                                                                                                              | Description                                                                                                                                                                                                                                                                                                                                                                                             |  |
|---------------|--------------------------------------------------------------------------------------------------------------------------------------------------------------------------------------------------------------------------------------------------------------------------------------------------------------------------------------------------------------------------------------------------------------------------------------------------------------------------------------------------------------------------------------------------------------------------------------------------------------------------------------------------------------------------------------------------------------------------------------------------------------------------------------------------------------------------------------------------------------------------------------------------------------------------------------------------------------------------------------------------------------------------------------------------------------------------------------------------------------------------------------------------------------------------------------------------------------------------------------------------------------------------------------------------------------------------------------------------------------------------------------------------------------------------------------------------------------------------------------------------------------------------------------------------------------------------------------------------------------------------------------------------------------------------------------------------------------------------------------------------------------------------------------------------------------------------------------------------------------------------------------------------------------------------------------------------------------------------------------------------------------------------------------------------------------------------------------------------------------------------------|---------------------------------------------------------------------------------------------------------------------------------------------------------------------------------------------------------------------------------------------------------------------------------------------------------------------------------------------------------------------------------------------------------|--|
| 0-62103501/00 | 110-230/1ph/50-60Hz                                                                                                                                                                                                                                                                                                                                                                                                                                                                                                                                                                                                                                                                                                                                                                                                                                                                                                                                                                                                                                                                                                                                                                                                                                                                                                                                                                                                                                                                                                                                                                                                                                                                                                                                                                                                                                                                                                                                                                                                                                                                                                            | <b>PROADAS TS-3D DIGITAL</b> The TS-3D Digital kit is designed for customers having a NEXION new generation camera wheel aligner and is composed by: PROADAS SCE 910, Radar panel, n. 2 BT laser pointers, Laser pointer support for bracket, Long radar bar kit, 3D Target kit, 75" Monitor, Mini-PC for digital targets reproduction for the front camera, data exchange kit wheel aligner - PROADAS. |  |
| 8-62100123    | OF THE SECTION OF THE | Functionality license PROADAS DIGITAL, 12 months subscription (compulsory)                                                                                                                                                                                                                                                                                                                              |  |
| 8-62400013    | PROADAS '                                                                                                                                                                                                                                                                                                                                                                                                                                                                                                                                                                                                                                                                                                                                                                                                                                                                                                                                                                                                                                                                                                                                                                                                                                                                                                                                                                                                                                                                                                                                                                                                                                                                                                                                                                                                                                                                                                                                                                                                                                                                                                                      | Customization kit PROADAS TS-3D DIGITAL (compulsory)                                                                                                                                                                                                                                                                                                                                                    |  |

#### PROADAS START DIGITAL

| Code          | Electrical Supply                                                                                                                                                                                                                                                                                                                                                                                                                                                                                                                                                                                                                                                                                                                                                                                                                                                                                                                                                                                                                                                                                                                                                                                                                                                                                                                                                                                                                                                                                                                                                                                                                                                                                                                                                                                                                                                                                                                                                                                                                                                                                                              | Description                                                                                                                                                                                                                                                                                         |  |
|---------------|--------------------------------------------------------------------------------------------------------------------------------------------------------------------------------------------------------------------------------------------------------------------------------------------------------------------------------------------------------------------------------------------------------------------------------------------------------------------------------------------------------------------------------------------------------------------------------------------------------------------------------------------------------------------------------------------------------------------------------------------------------------------------------------------------------------------------------------------------------------------------------------------------------------------------------------------------------------------------------------------------------------------------------------------------------------------------------------------------------------------------------------------------------------------------------------------------------------------------------------------------------------------------------------------------------------------------------------------------------------------------------------------------------------------------------------------------------------------------------------------------------------------------------------------------------------------------------------------------------------------------------------------------------------------------------------------------------------------------------------------------------------------------------------------------------------------------------------------------------------------------------------------------------------------------------------------------------------------------------------------------------------------------------------------------------------------------------------------------------------------------------|-----------------------------------------------------------------------------------------------------------------------------------------------------------------------------------------------------------------------------------------------------------------------------------------------------|--|
| 0-62103601/00 | 110-230/1ph/50-60Hz                                                                                                                                                                                                                                                                                                                                                                                                                                                                                                                                                                                                                                                                                                                                                                                                                                                                                                                                                                                                                                                                                                                                                                                                                                                                                                                                                                                                                                                                                                                                                                                                                                                                                                                                                                                                                                                                                                                                                                                                                                                                                                            | PROADAS START DIGITAL  The START kit is composed by: PROADAS SCE 910, Radar panel,n, 2 laser pointers, START alignment kit, Long radar bar kit, 75" Monitor, Monitor cover, Mini-PC for digital targets reproduction for the front camera.  Two (2) brackets are needed (not included as standard). |  |
| 8-62100123    | A CONTRACTOR OF THE STATE OF TH | Functionality license PROADAS DIGITAL, 12 months subscription (compulsory)                                                                                                                                                                                                                          |  |
| 8-62400014    | PROADAS                                                                                                                                                                                                                                                                                                                                                                                                                                                                                                                                                                                                                                                                                                                                                                                                                                                                                                                                                                                                                                                                                                                                                                                                                                                                                                                                                                                                                                                                                                                                                                                                                                                                                                                                                                                                                                                                                                                                                                                                                                                                                                                        | Customization kit PROADAS START DIGITAL (compulsory)                                                                                                                                                                                                                                                |  |