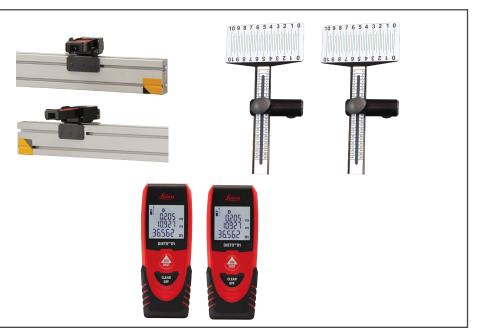

11

| PROADAS OPTIONAL ACCESSORIES                                           |                                                                                                                                                                                                                                                                              |               |  |    | _  |       |       |
|------------------------------------------------------------------------|------------------------------------------------------------------------------------------------------------------------------------------------------------------------------------------------------------------------------------------------------------------------------|---------------|--|----|----|-------|-------|
| Image                                                                  | Description                                                                                                                                                                                                                                                                  | Code          |  | RS | TS | TS-3D | START |
| COMPLEMENTS                                                            |                                                                                                                                                                                                                                                                              |               |  |    |    |       |       |
| NSTATES 4.32.7.5  NSTATES 4.32.7.5  NSTATES 4.32.7.5  NSTATES 4.32.7.5 | <b>START alignment kit</b> : PROADAS alignment kit by laser pointers for PROADAS TS-3D, composed by: Pair (2) of targets to be mounted on the clamps of the vehicle rear axis, calibration kit, Pair (2) of supports for orthogonality measurements of laser pointer 1 and 2 | 8-62100054/91 |  | -  | -  | 0     | •     |
|                                                                        | PROADAS START – camera wheel aligner alignment kit: Kit to align PROADAS START to camera wheel aligner - Long bar, composed by : Pair (2) of supports for long bar target, Pair (2) of adjustment targets, Wi-Fi Router, USB storage key                                     | 8-62600006    |  | -  | -  | •     | 0     |
|                                                                        | PROADAS RS/TS – camera wheel aligner alignment kit: Kit to align PROADAS RS/TS to camera wheel aligner - Short bar, composed by: Pair (2) of adjustment targets, Wi-Fi Router, USB storage key                                                                               | 8-34100025    |  | 0  | 0  | -     | -     |
|                                                                        | Software enabling kit for wheel aligner A926E - PROADAS : USB software key A926E, software pack + sim card, hardlock, 50 cm USB cable, pedal brake depressor - compatible with tablet 10" Win 10, BT keyboard                                                                | 8-62400006    |  | 0  | 1  | -     | _     |