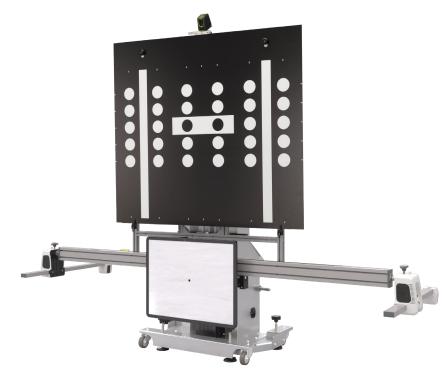

| PROADAS OPTIOI             | NAL ACCESSORIES                                                                                                      |     |      |       |       |
|----------------------------|----------------------------------------------------------------------------------------------------------------------|-----|------|-------|-------|
| lmage                      | Description Code                                                                                                     | V C | 2 Y  | TS-3D | START |
|                            | Support panel for 4 sensors head, 4 carbon clamps, steering lock and charging module for sensor heads  8-62100038/39 | C   |      | 0     | -     |
|                            | Pair of brackets for support panel 8-62100063/92                                                                     | C   | ) C  | 0     | 0     |
|                            | Calibration unit for opetical sensors 8-62100042                                                                     | C   | ) (C | ) -   | -     |
| FRONT CAMERA CALIBRATION P | PANELS (ONLY FOR PROADAS VERSIONS WITH PANELS)                                                                       |     |      |       |       |
|                            | Toyota/Lexus version 1, Mazda, Suzuki panel, front camera 8-62100037                                                 | C   | ) C  | 0     | 0     |

| PROADAS OPTIONAL ACCESSORIES |                                                           |            |  |    |    |       |       |
|------------------------------|-----------------------------------------------------------|------------|--|----|----|-------|-------|
| Image                        | Description                                               | Code       |  | RS | TS | TS-3D | START |
|                              | Toyota/Lexus version 2, Mazda, Suzuki panel, front camera | 8-62100045 |  | 0  | 0  | 0     | 0     |
| <ul><li>◇</li></ul>          | Mercedes panel, front camera                              | 8-62100024 |  | 0  | 0  | 0     | 0     |
|                              | Alfa Romeo panel, front camera                            | 8-62100023 |  | 0  | 0  | 0     | 0     |
| • •                          | Nissan panel version 1, front camera                      | 8-62100025 |  | 0  | 0  | 0     | 0     |
|                              | Nissan MERCEDES panel version 2, front camera             | 8-62100030 |  | 0  | 0  | 0     | 0     |
|                              | VAG panel front camera                                    | 8-62100026 |  | 0  | 0  | 0     | 0     |

| PROADAS OPTIONAL ACCESSORIES            |                                                                           |            |  |    |    |       |       |
|-----------------------------------------|---------------------------------------------------------------------------|------------|--|----|----|-------|-------|
| Image                                   | Description                                                               | Code       |  | RS | TS | TS-3D | START |
|                                         | KIA-HYUNDAI, FIAT, PSA and JEEP panel, front camera                       | 8-62100027 |  | 0  | 0  | 0     | 0     |
|                                         | HYUNDAY H350 panel, front camera iONE REMOTE is necessary for calibration | 8-62100148 |  |    |    |       |       |
| , , , , , , , , , , , , , , , , , , ,   | RENAULT and SMART panel, front camera                                     | 8-62100028 |  | 0  | 0  | 0     | 0     |
| <ul><li>♂</li><li>♂</li><li>✓</li></ul> | Mazda panel, version 1, front camera                                      | 8-62100029 |  | 0  | 0  | 0     | 0     |
| \$ \$                                   | Mazda panel, version 2, front camera                                      | 8-62100040 |  | 0  | 0  | 0     | 0     |

| PROADAS OPTIONAL ACCESSORIES          |                                                                            |            |  |    |    |       |       |
|---------------------------------------|----------------------------------------------------------------------------|------------|--|----|----|-------|-------|
| Image                                 | Description                                                                | Code       |  | RS | ZZ | TS-3D | START |
|                                       | SUZUKI panel, front camera                                                 | 8-62100041 |  | 0  | 0  | 0     | 0     |
|                                       | SUZUKI IGNIS panel, front camera                                           | 8-62100065 |  | 0  | 0  | 0     | 0     |
|                                       | MITSUBISHI panel front camera iONE REMOTE is necessary for calibration     | 8-62100150 |  | 0  | 0  | 0     | 0     |
|                                       | SUBARU-TOYOTA panel, front camera iONE REMOTE is necessary for calibration | 8-62100152 |  | 0  | 0  | 0     | 0     |
| FRONT CAMERA AND LIDAR CALIBRATION PA | NELS (FOR ALL PROADAS VERSIONS)                                            |            |  |    |    |       |       |
|                                       | LIDAR VAG panel                                                            | 8-62100043 |  | 0  | 0  | 0     | 0     |

| PROADAS OPTIONAL ACCESSORIES |                                                                                                                                                          |            |  |    |    |       |       |
|------------------------------|----------------------------------------------------------------------------------------------------------------------------------------------------------|------------|--|----|----|-------|-------|
| Image                        | Description                                                                                                                                              | Code       |  | RS | TS | TS-3D | START |
|                              | HONDA VERS. 1 panel, front camera  To be used with P/N 8-621000141 in PROADAS DIGITAL versions iONE REMOTE is necessary for calibration                  | 8-62100151 |  | 0  | 0  | 0     | 0     |
|                              | HONDA FRONT CAMERA PANEL VERS. 2 * Calibration panel for the front camera in HONDA vehicles *to be used with P/N 8-621000141 in PROADAS DIGITAL Versions | 8-62100106 |  | 0  | 0  | 0     | 0     |
|                              | TARGET PANEL EXTENSION KIT  Kit for using physical panels with PROADAS DIGITAL                                                                           | 8-62100141 |  | 0  | 0  | 0     | 0     |