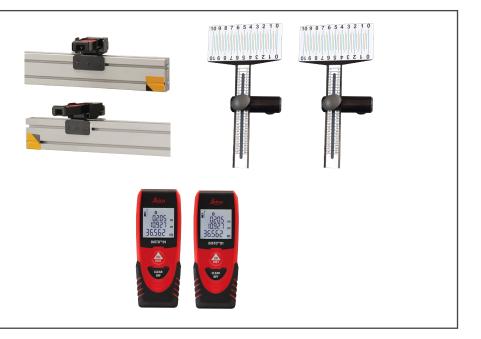

11

| PROADAS OPTIONAL ACCESSORIES                                           |                                                                                                                                                                                                                                                                              |               |  |    | _  |       |       |
|------------------------------------------------------------------------|------------------------------------------------------------------------------------------------------------------------------------------------------------------------------------------------------------------------------------------------------------------------------|---------------|--|----|----|-------|-------|
| Image                                                                  | Description                                                                                                                                                                                                                                                                  | Code          |  | RS | TS | TS-3D | START |
| COMPLEMENTS                                                            |                                                                                                                                                                                                                                                                              |               |  |    |    |       |       |
| NSTATES 4.32.7.5  NSTATES 4.32.7.5  NSTATES 4.32.7.5  NSTATES 4.32.7.5 | <b>START alignment kit</b> : PROADAS alignment kit by laser pointers for PROADAS TS-3D, composed by: Pair (2) of targets to be mounted on the clamps of the vehicle rear axis, calibration kit, Pair (2) of supports for orthogonality measurements of laser pointer 1 and 2 | 8-62100054/91 |  | -  | -  | 0     | •     |
|                                                                        | PROADAS START – camera wheel aligner alignment kit: Kit to align PROADAS START to camera wheel aligner - Long bar, composed by : Pair (2) of supports for long bar target, Pair (2) of adjustment targets, Wi-Fi Router, USB storage key                                     | 8-62600006    |  | -  | -  | •     | 0     |
|                                                                        | PROADAS RS/TS – camera wheel aligner alignment kit: Kit to align PROADAS RS/TS to camera wheel aligner - Short bar, composed by: Pair (2) of adjustment targets, Wi-Fi Router, USB storage key                                                                               | 8-34100025    |  | 0  | 0  | -     | -     |
|                                                                        | Software enabling kit for wheel aligner A926E - PROADAS : USB software key A926E, software pack + sim card, hardlock, 50 cm USB cable, pedal brake depressor - compatible with tablet 10" Win 10, BT keyboard                                                                | 8-62400006    |  | 0  | 1  | -     | _     |