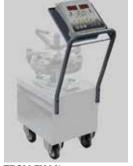

## S 750 Truck

Portable, magnetically fixed display, powered with rechargeable batteries and easy to use

Complete with **support for housing the measuring unit**, display and centring kit