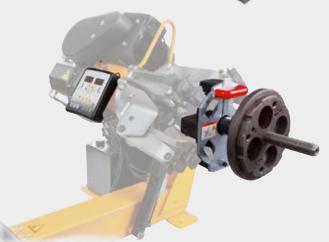

## S 750 Truck

Portable wheel balancer for truck, bus, light transport and car wheels

Can be mounted on any type of spindle-operated truck tyre changer

Particularly suitable for mobile service and for those who have little room in the workshop

## S 750 Truck

Portable, magnetically fixed display, powered with rechargeable batteries and easy to use

Complete with **support for housing the measuring unit**, display and centring kit

### **MAIN FEATURES**

- ✓ Compact and light wheel balancer for truck, bus, light transport and car
  wheels
- √Small size and weight facilitate movement and use
- ✓Easy and quick mounting system on any type of truck tyre changer
- Suitable for **mobile service** and for those who have little room in the workshop
- √Low rotation speed
- √ Manual wheel size launch and entry
- ✓ Weather-resistant thanks to IP41 protection
- ✓ Complete with all balancing programs:
  Dynamic Static and ALU for alloy rims