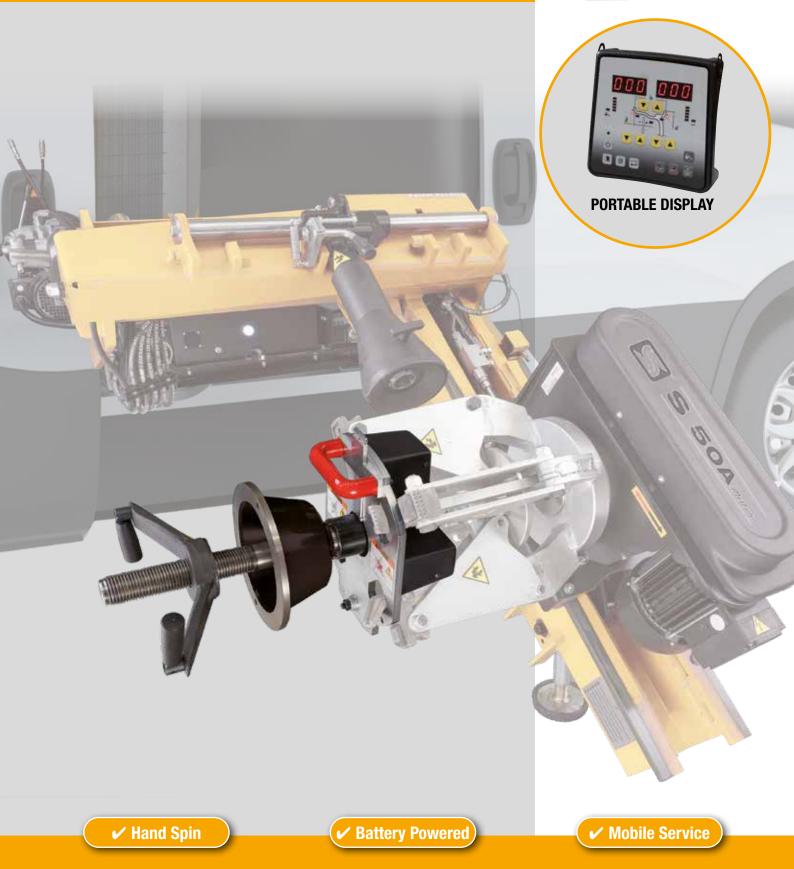

## S 750 Truck

Portable wheel balancer for truck, bus, light transport and car wheels

Can be mounted on any type of spindle-operated truck tyre changer

Particularly suitable for mobile service and for those who have little room in the workshop

## S 750 Truck

Portable, magnetically fixed display, powered with rechargeable batteries and easy to use

Complete with **support for housing the measuring unit**, display and centring kit

### **MAIN FEATURES**

- ✓ Compact and light wheel balancer for truck, bus, light transport and car
  wheels
- √Small size and weight facilitate movement and use
- ✓Easy and quick mounting system on any type of truck tyre changer
- Suitable for **mobile service** and for those who have little room in the workshop
- √Low rotation speed
- √ Manual wheel size launch and entry
- ✓ Weather-resistant thanks to IP41 protection
- ✓ Complete with all balancing programs:
  Dynamic Static and ALU for alloy rims