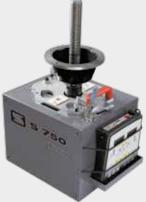

## S 750 Truck

Portable wheel balancer for truck, bus, light transport and car wheels

Can be mounted on any type of spindle-operated truck tyre changer

Particularly suitable for mobile service and for those who have little room in the workshop

## S 750 Truck

Portable, magnetically fixed display, powered with rechargeable batteries and easy to use

Complete with **support for housing the measuring unit**, display and centring kit